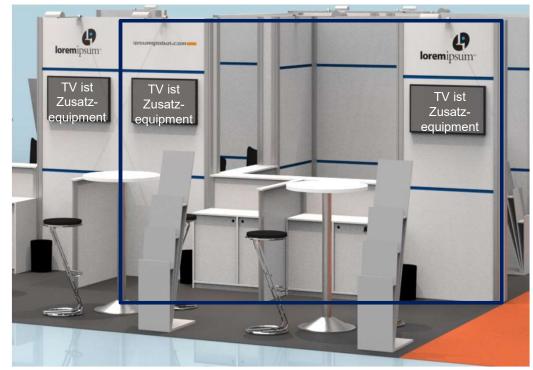

#### Double stand option

approx. 12 m² own + communal area + Additional services as per page 16

#### **Standard equipment:**

- · Company logo
- 2x rear wall 100cm wide x 250cm high
- Base cabinet
- · High table
- · 2x high chair
- Large brochure stand for DinA4
- Wastepaper basket

Information about additional equipment and facilities is available separately or on request: