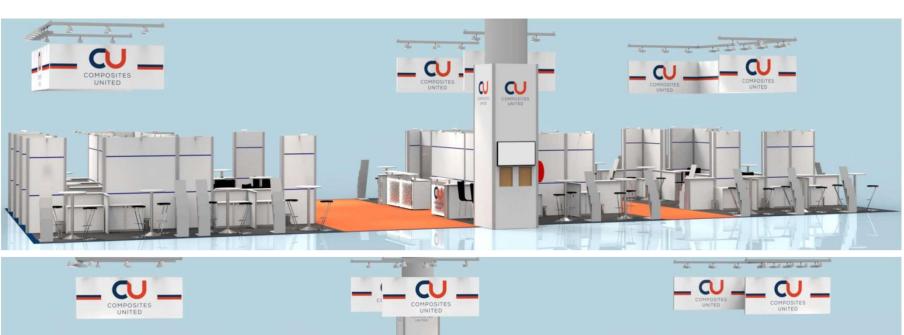

# Exhibition stand concept 2025

### Bird's eye view

#### Please note:

The hall entrance is located up here.

Exemplary illustrations according to the planning status follow.

The views and breakdowns may still change depending on the bookings.