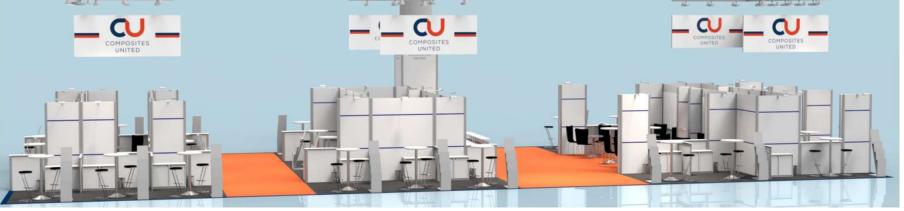

back in the same location in **Hall 6**, **directly in the first block on the right**.

As space is limited despite the large area, do not hesitate and book your presence at JEC 2025 at the joint stand of Composites United e.V. now!

# Paris North-Villepinte





# Exhibition centre plan



#### JEC 2025 Hall overview



# Exhibition stand concept 2025



### Bird's eye view



#### Please note:

The hall entrance is located up here.

Exemplary illustrations according to the planning status follow.

The views and breakdowns may still change depending on the bookings.

# Exhibition stand concept 2025



### Bird's eye view



# Trade fair stand concept 2025



#### Visitor view



# Trade fair stand concept 2025

# COMPOSITES UNITED

### Visitor view



# Exhibition stand concept 2025







# Space overview 2025



#### Internal stand numbers overview





### Plan view 2025

# COMPOSITES UNITED

### With true-to-scale 1m grid



# Participation programmes



#### In the overview

## PARTICIPATION OFFER 1

Logo partnership, display of brochures and flyers, 1 trade fair ticket

750€/net

| PARTICIPATION OFFER 2 - Full-service package for             | Members:                       | Non-members: |
|--------------------------------------------------------------|--------------------------------|--------------|
| Simple stand (approx. 6 sqm own + communal area + catering)  | 9,990 <b>€</b> /net            | 12,490 €/net |
| Double stand (approx. 12 sqm own + communal area + catering) | 19,980 €/net                   | 24,980 €/net |
| Corner stand