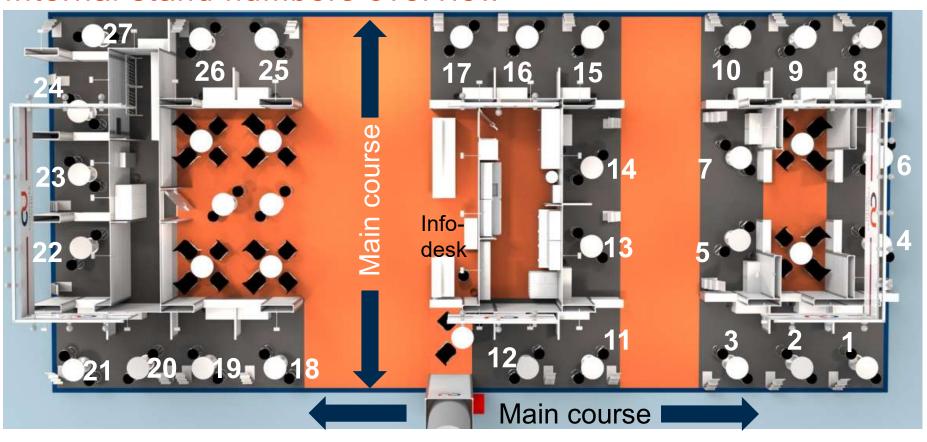

block on the right**.

As space is limited despite the large area, do not hesitate and book your presence at JEC 2025 at the joint stand of Composites United e.V. now!

# Paris North-Villepinte





# Exhibition centre plan



#### JEC 2025 Hall overview



# Exhibition stand concept 2025



### Bird's eye view



#### Please note:

The hall entrance is located up here.

Exemplary illustrations according to the planning status follow.

The views and breakdowns may still change depending on the bookings.

# Exhibition stand concept 2025



### Bird's eye view



# Trade fair stand concept 2025



#### Visitor view



# Trade fair stand concept 2025

# COMPOSITES UNITED

### Visitor view



# Exhibition stand concept 2025







# Space overview 2025



#### Internal stand numbers overview





### Plan view 2025

# COMPOSITES UNITED

### With true-to-scale 1m grid



# Participation programmes



#### In the overview

## PARTICIPATION OFFER 1

Logo partnership, display of brochures and flyers, 1 trade fair ticket

750€/net

| PARTICIPATION OFFER 2 - Full-service package for             | Members:                       | Non-members: |
|--------------------------------------------------------------|--------------------------------|--------------|
| Simple stand (approx. 6 sqm own + communal area + catering)  | 9,990 <b>€</b> /net            | 12,490 €/net |
| Double stand (approx. 12 sqm own + communal area + catering) | 19,980 €/net                   | 24,980 €/net |
| Corner stand                                                 | 10% surcharge on the stand fee |