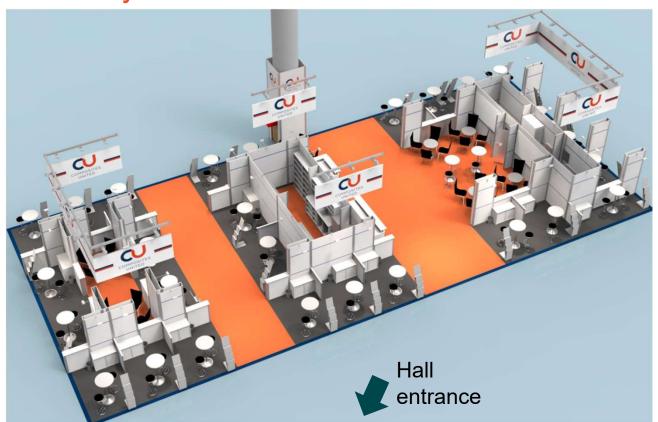

ing the positive feedback from last year, we have only slightly adapted the stand design so that you should recognise the stand from 2024 from the pictures. We are also back in the same location in **Hall 6**, **directly in the first block on the right**.

As space is limited despite the large area, do not hesitate and book your presence at JEC 2025 at the joint stand of Composites United e.V. now!

# Paris North-Villepinte





# Exhibition centre plan



#### JEC 2025 Hall overview



# Exhibition stand concept 2025



### Bird's eye view



#### Please note:

The hall entrance is located up here.

Exemplary illustrations according to the planning status follow.

The views and breakdowns may still change depending on the bookings.

# Exhibition stand concept 2025



### Bird's eye view



# Trade fair stand concept 2025



#### Visitor view



# Trade fair stand concept 2025

# COMPOSITES UNITED

### Visitor view



# Exhibition stand concept 2025







# Space overview 2025



#### Internal stand numbers overview





### Plan view 2025

# COMPOSITES UNITED

### With true-to-scale 1m grid



# Participation programmes



#### In the overview

## PARTICIPATION OFFER 1

Logo partnership, display of brochures and flyers, 1 trade fair ticket

750€/net

| PARTICIPATION OFFER 2 - Full-service package for             | Members:                       | Non-members: |
|--------------------------------------------------------------|--------------------------------|--------------|
| Simple stand (approx. 6 sqm own + communal area + catering)  | 9,990 <b>€</b> /net            | 12,