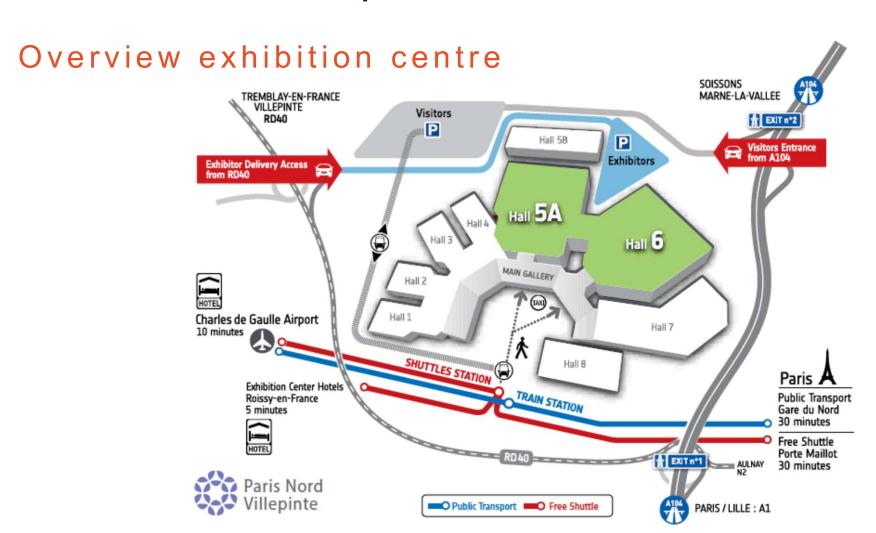

iation, which is why we want to give you the opportunity to present yourself at the JEC in the best possible way and, together with many other members, to showcase Composites United in all its diversity and size. Benefit from the shared infrastructure at the stand, the catering and the service - so that you can concentrate fully on your trade fair activities!

Following the positive feedback from last year, we have only slightly adapted the stand design so that you should recognise the stand from 2024 from the pictures. We are also back in the same location in **Hall 6**, **directly in the first block on the right**.

As space is limited despite the large area, do not hesitate and book your presence at JEC 2025 at the joint stand of Composites United e.V. now!

# Paris North-Villepinte





# Exhibition centre plan



#### JEC 2025 Hall overview



# Exhibition stand concept 2025



### Bird's eye view



#### Please note:

The hall entrance is located up here.

Exemplary illustrations according to the planning status follow.

The views and breakdowns may still change depending on the bookings.

# Exhibition stand concept 2025



### Bird's eye view



# Trade fair stand concept 2025



#### Visitor view



# Trade fair stand concept 2025

# COMPOSITES UNITED

### Visitor view



# Exhibition stand concept 2025







# Space overview 2025



#### Internal stand numbers overview





### Plan view 2025

# COMPOSITES UNITED

### With true-to-scale 1m grid



# Participation programmes



#### In the overview

## PARTICIPATION OFFER 1

Logo partnership, display of brochures a