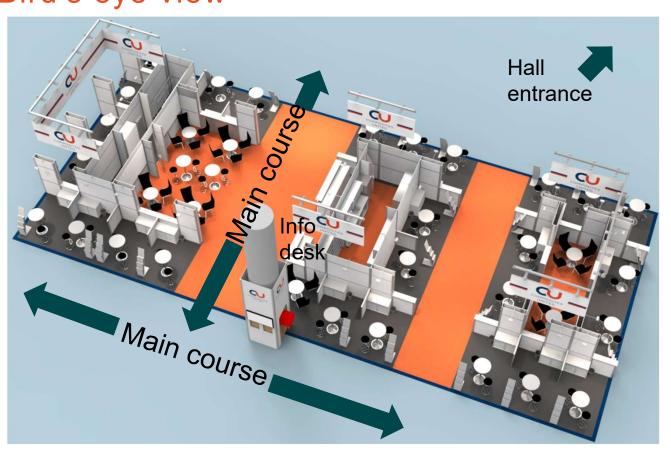

### Bird's eye view

#### Please note:

The hall entrance is located up here.

Exemplary illustrations according to the planning status follow.

The views and breakdowns may still change depending on the bookings.