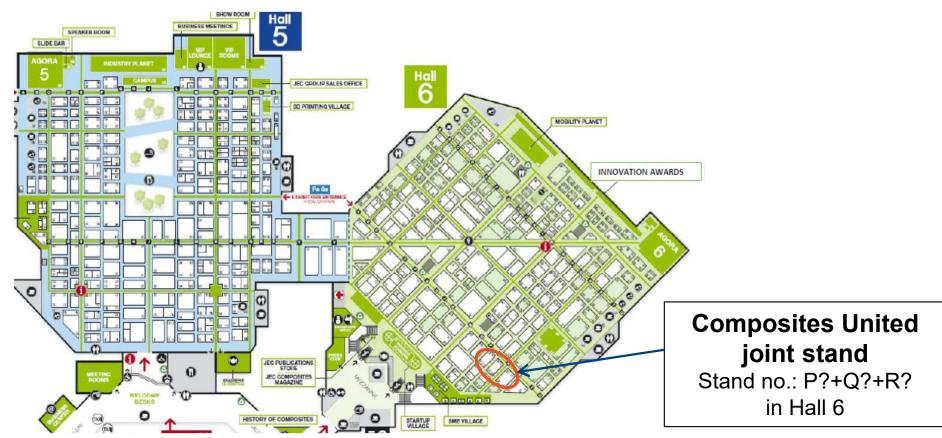

Following the positive feedback from last year, we have only slightly adapted the stand design so that you should recognise the stand from 2024 from the pictures. We are also back in the same location in **Hall 6**, **directly in the first block on the right**.

#### JEC 2025 Hall overview