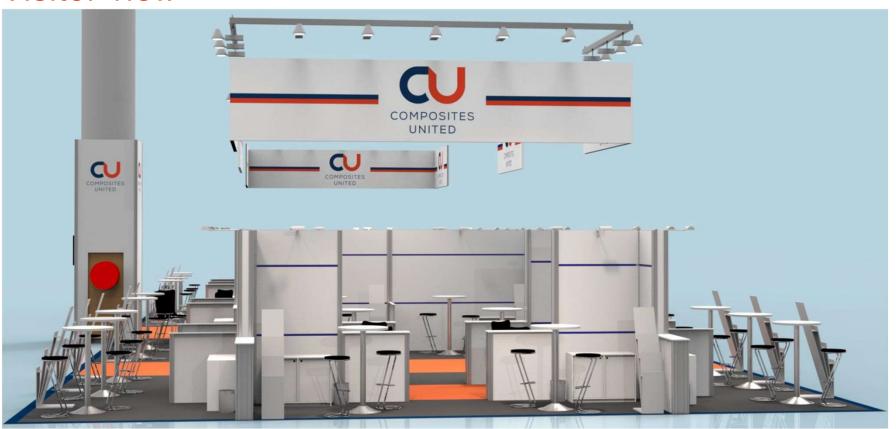

lightly adapted the stand design so that you should recognise the stand from 2024 from the pictures. We are also back in the same location in **Hall 6**, **directly in the first block on the right**.

As space is limited despite the large area, do not hesitate and book your presence at JEC 2025 at the joint stand of Composites United e.V. now!

# Paris North-Villepinte





# Exhibition centre plan



#### JEC 2025 Hall overview



# Exhibition stand concept 2025



### Bird's eye view



#### Please note:

The hall entrance is located up here.

Exemplary illustrations according to the planning status follow.

The views and breakdowns may still change depending on the bookings.

# Exhibition stand concept 2025



### Bird's eye view



# Trade fair stand concept 2025



#### Visitor view



# Trade fair stand concept 2025

# COMPOSITES UNITED

### Visitor view



# Exhibition stand concept 2025







# Space overview 2025



#### Internal stand numbers overview





### Plan view 2025

# COMPOSITES UNITED

### With true-to-scale 1m grid



# Participation programmes



#### In the overview

## PARTICIPATION OFFER 1

Logo partnership, display of brochures and flyers, 1 trade fair ticket

750€/net

| PARTICIPATION OFFER 2 - Full-service package for             | Members:                       | Non-members: |
|--------------------------------------------------------------|--------------------------------|--------------|
| Simple stand (approx. 6 sqm own + communal area + catering)  | 9,990 <b>€</b> /net            | 12,490 €/net |
| Double stand (approx. 12 sqm own + communa