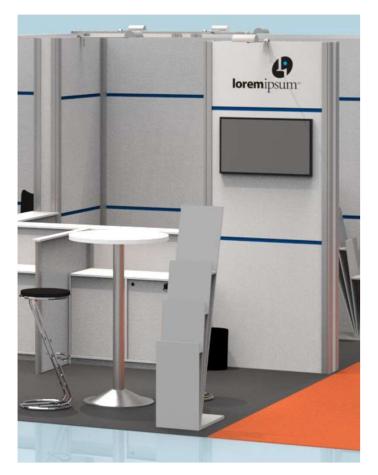

### Stand option single stand

approx. 6 m² own + communal area + additional services as per page 16

#### **Standard equipment:**

- · Company logo
- Rear wall 100cm wide x 250cm high
- Base cabinet
- · High table
- 2x high chair
- Large brochure stand for DinA4
- Wastepaper basket
- You will receive information about additional equipment and facilities separately, but you are also welcome to enquire about this with us: stefan.steinacker@composites-united.com