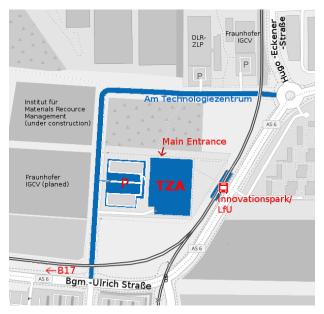

## Directions to Technologiezentrum Augsburg (TZA)

Address: Am Technologie Zentrum 5 - 86159 Augsburg

## By car

A8 Exit the motorway A8 at "Augsburg-West". Continue along the B17 towards Landsberg am Lech. Take the exit "Haunstetten-Nord" and turn right onto "Bürgermeister-Ulrich-Straße". After approx. 300 meters turn left into "Am Technologiezentum", crossing the tram rails. The car park is on your right hand side. From this perspective the main entrance is on the left side of the building.

A96 Exit the motorway A96 at "Landsberg am Lech-West" onto the motorway B17 - direction "Landsberg am Lech-West/ Augsburg".

Take the exit "Haunstetten-Nord" and turn right onto "Bürgermeister-Ulrich-Straße". After approx. 300 meters turn left into "Am Technologiezentum", crossing the tram rails. The car park is on your right hand side. From this perspective the main entrance is on the left side of the building.

**Navigation System** If your navigation system can't find the address "Am Technologiezentrum", please use "Hugo-Eckener-Straße".

## By Tram/ Train

Take a train to "Augsburg Hauptbahnhof" or "Augsburg Haunstetterstraße". From there take the tram number 3 direction Haunstetten West. Exit at "Innovationspark/Landesamt für Umwelt". The Technologiezentrum is right in front of you. From this perspective, the main entrance is on the right side of the building